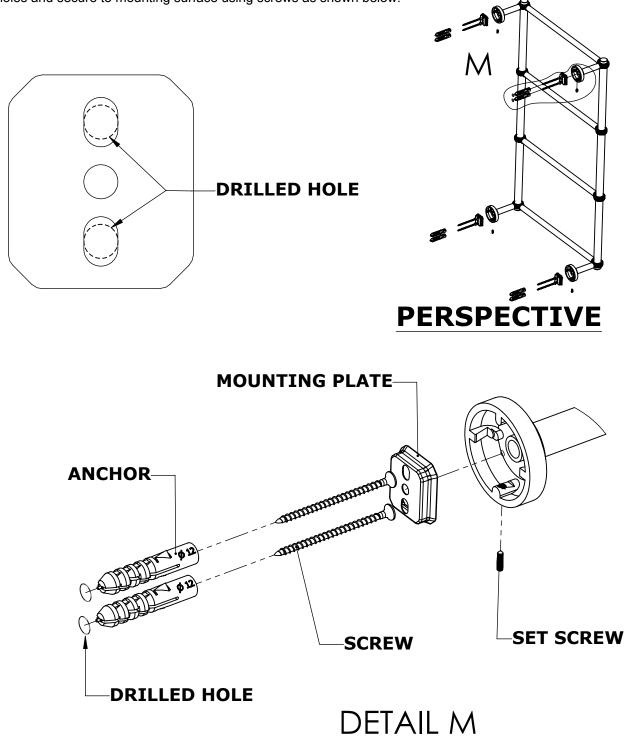

#### Step 1: Drill holes in Wall for screw anchors and attach Mounting Plate to Wall

Determine your desired location for installation and make a mark for the location of the mounting plate. Remove mounting plate from backplate by loosening set screw in backplate as pictured below. Place center hole of mounting plate over mark made above. Make 2 marks where mounting screws will be placed as shown below. Drill hole at each of the marks. (You may substitute other style mounting anchors or screws if desired). Place anchors into the holes made. Place mounting plate over holes and secure to mounting surface using screws as shown below.

#### PERSPECTIVE