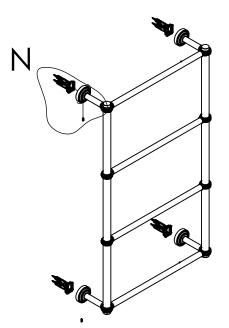

#### **INSTALLATION INSTRUCTIONS**

Step 2: Attach Bracket to Mounting Plate.

Place bracket on mounting plate and secure by tightening set screw as shown below.