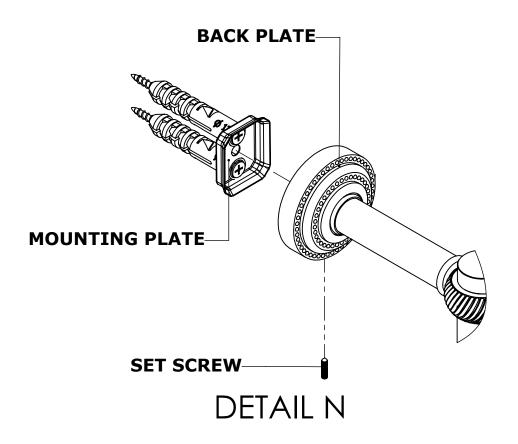

#### **INSTALLATION INSTRUCTIONS**

Step 2: Attach Bracket to Mounting Plate.

Place bracket on mounting plate and secure by tightening set screw as shown below.